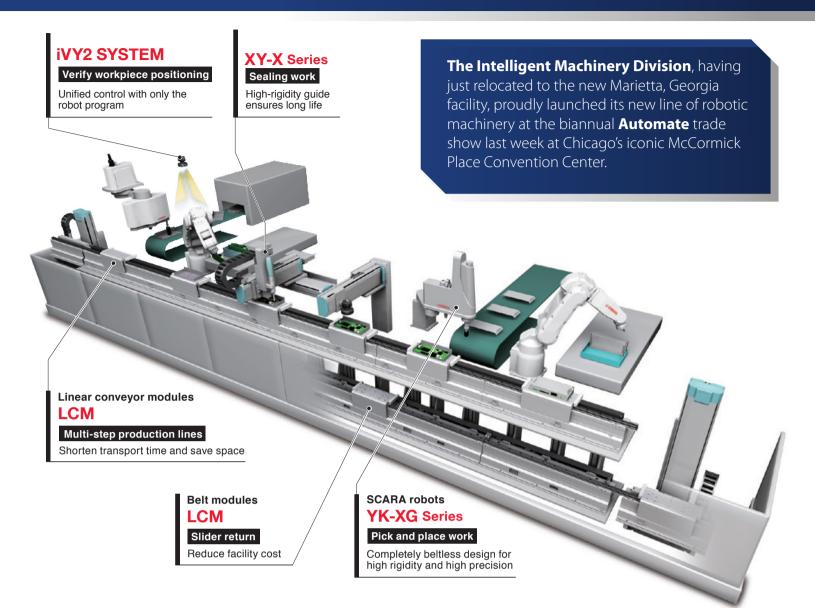

## YAMAHA INTELLIGENT MACHINERY DIVISION INTRODUCES NEW LINE OF ROBOTIC MACHINERY AT AUTOMATE SHOW!

Displayed at the show for the first time in the U.S., was Yamaha's full line of robotic machinery that performs various functions to aid in speeding manufacturing processes during production line assembly. Machines displayed ranged from conveyor robots to single axis robots, SCARA robots, and various vision systems were all on display.