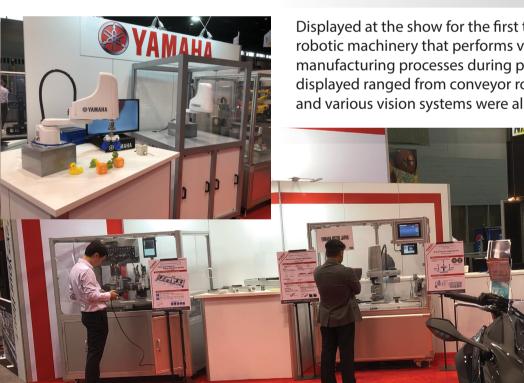

## YAMAHA INTELLIGENT MACHINERY DIVISION INTRODUCES NEW LINE OF ROBOTIC MACHINERY AT AUTOMATE SHOW!

Displayed at the show for the first time in the U.S., was Yamaha's full line of robotic machinery that performs various functions to aid in speeding manufacturing processes during production line assembly. Machines displayed ranged from conveyor robots to single axis robots, SCARA robots, and various vision systems were all on display.