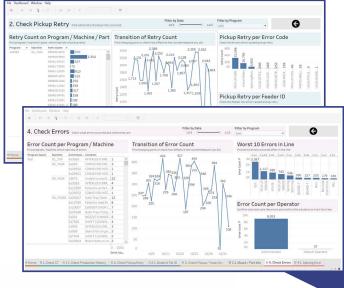

This new service reviews and analyzes your data directly from your production line, letting you know about critical items that affect your overall productivity.

You get a rapid assessment of your line's real output over time, compared to its theoretical capability.

Want real time monitoring, diagnosing and optimization of your entire factory? Yamaha also offers a complete Factory Dashboard System.

Now you can make real-time, informed decisions: **You are in complete control.** 